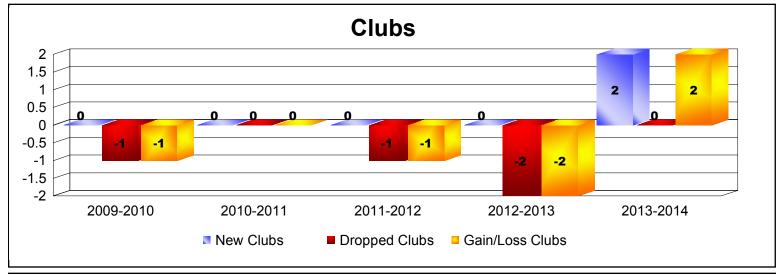

District 1 D

As of June 2014 Cumulative

| Year      | New<br>Clubs | Dropped<br>Clubs | Gain/<br>Loss<br>Clubs | New<br>Members | Charter<br>Members | Reinstate<br>Members | Transfer<br>Members | Total<br>Member<br>Added | Total<br>Members<br>Dropped | Gain/<br>Loss<br>Members |
|-----------|--------------|------------------|------------------------|----------------|--------------------|----------------------|---------------------|--------------------------|-----------------------------|--------------------------|
| 2009-2010 | 0            | -1               | -1                     | 127            | 0                  | 13                   | 5                   | 145                      | -204                        | -59                      |
| 2010-2011 | 0            | 0                | 0                      | 127            | 0                  | 13                   | 2                   | 142                      | -181                        | -39                      |
| 2011-2012 | 0            | -1               | -1                     | 127            | 0                  | 1                    | 3                   | 131                      | -142                        | -11                      |
| 2012-2013 | 0            | -2               | -2                     | 93             | 0                  | 3                    | 3                   | 99                       | -187                        | -88                      |
| 2013-2014 | 2            | 0                | 2                      | 133            | 64                 | 4                    | 2                   | 203                      | -172                        | 31                       |
| Average   | 0            | -1               | 0                      | 121            | 13                 | 7                    | 3                   | 144                      | -177                        | -33                      |