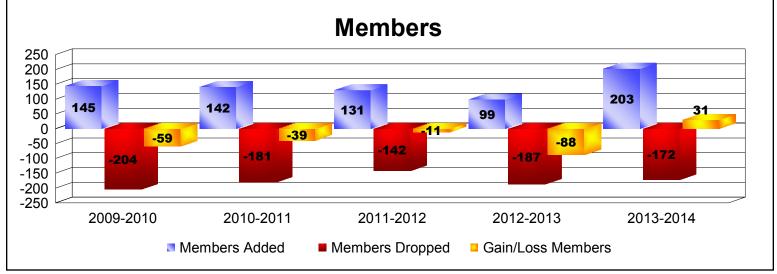

District 1 D

As of June 2014 Cumulative

| Year      | New<br>Clubs | Dropped<br>Clubs | Gain/<br>Loss<br>Clubs | New<br>Members | Charter<br>Members | Reinstate<br>Members | Transfer<br>Members | Total<br>Member<br>Added | Total<br>Members<br>Dropped | Gain/<br>Loss<br>Members |
|-----------|--------------|------------------|------------------------|----------------|--------------------|----------------------|---------------------|--------------------------|-----------------------------|--------------------------|
| 2009-2010 | 0            | -1               | -1                     | 127            | 0                  | 13                   | 5                   | 145                      | -204                        | -59                      |
| 2010-2011 | 0            | 0                | 0                      | 127            | 0                  | 13                   | 2                   | 142                      | -181                        | -39                      |
| 2011-2012 | 0            | -1               | -1                     | 127            | 0                  | 1                    | 3                   | 131                      | -142                        | -11                      |
| 2012-2013 | 0            | -2               | -2                     | 93             | 0                  | 3                    | 3                   | 99                       | -187                        | -88                      |
| 2013-2014 | 2            | 0                | 2                      | 133            | 64                 | 4                    | 2                   | 203                      | -172                        | 31                       |
| Average   | 0            | -1               | 0                      | 121            | 13                 | 7                    | 3                   | 144                      | -177                        | -33                      |